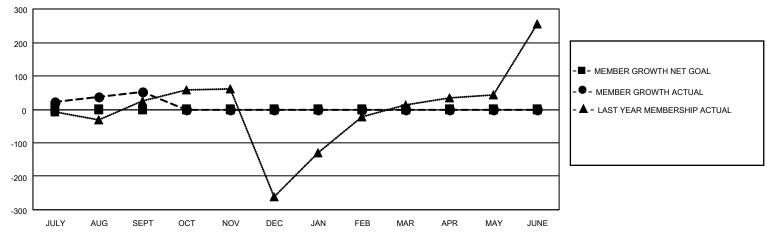

## District 301 E

| Clubs                 |               |           |               | Members               |                         |                         |                                                    |
|-----------------------|---------------|-----------|---------------|-----------------------|-------------------------|-------------------------|----------------------------------------------------|
| RESULTS FOR 2022-2023 |               |           |               | RESULTS FOR 2022-2023 |                         |                         |                                                    |
| QUARTER               | NEW CLUB GOAL | NEW CLUBS | DROPPED CLUBS | QUARTER MEN           | MBER GROWTH NET<br>GOAL | MEMBER GROWTH<br>ACTUAL | DROPPED<br>MEMBERS ACTUAL<br>(including transfers) |
| JULY/AUG/SEPT         | 0             | 0         | 0             | JULY/AUG/SEPT         | 0                       | 134                     | 68                                                 |
| OCT/NOV/DEC           | 0             | 0         | 0             | OCT/NOV/DEC           | 0                       | 0                       | 0                                                  |
| JAN/FEB/MAR           | 0             | 0         | 0             | JAN/FEB/MAR           | 0                       | 0                       | 0                                                  |
| APR/MAY/JUNE          | 0             | 0         | 0             | APR/MAY/JUNE          | 0                       | 0                       | 0                                                  |

#### GOALS AND ACTUAL MEMBERS CUMULATIVE

| DROPPED CLUBS: 0 |    | 17 CLUBS OF 71 ADDED 1 OR<br>MORE NEW MEMBERS | GENDER DISTRIBUTION                 |                                  |  |
|------------------|----|-----------------------------------------------|-------------------------------------|----------------------------------|--|
|                  |    | WORE NEW WEINBERG                             | MALE<br>FEMALE                      | 1,503 (51.45%)<br>1,419 (48.58%) |  |
| DROPPED MEMBERS  |    |                                               | NON BINARY PREFER NOT TO ANSWER     | 0 (0.00%)                        |  |
| DECEASED         | 2  |                                               | THE EKNOT TO ANSWER                 | -1 (-0.0070)                     |  |
| CLUB CANCELLED   | 0  | CLICK HERE FOR CUMULATIVE                     | TOTAL FAMILY UNIT MEMBERS           | 1,093                            |  |
| OTHER            | 66 | MEMBERSHIP DATA                               |                                     |                                  |  |
| TOTAL            | 68 |                                               | FAMILY MEMBERS PAYING HALF DUES 634 |                                  |  |
|                  |    |                                               |                                     |                                  |  |