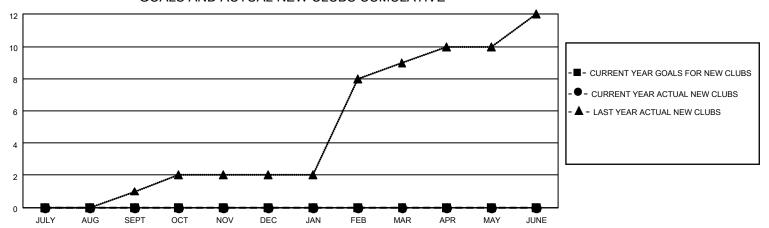

## District 301 E

| Clubs                 |               |           |               | Members               |                         |                         |                                                    |
|-----------------------|---------------|-----------|---------------|-----------------------|-------------------------|-------------------------|----------------------------------------------------|
| RESULTS FOR 2022-2023 |               |           |               | RESULTS FOR 2022-2023 |                         |                         |                                                    |
| QUARTER               | NEW CLUB GOAL | NEW CLUBS | DROPPED CLUBS | QUARTER MEN           | MBER GROWTH NET<br>GOAL | MEMBER GROWTH<br>ACTUAL | DROPPED<br>MEMBERS ACTUAL<br>(including transfers) |
| JULY/AUG/SEPT         | 0             | 0         | 0             | JULY/AUG/SEPT         | 0                       | 134                     | 68                                                 |
| OCT/NOV/DEC           | 0             | 0         | 0             | OCT/NOV/DEC           | 0                       | 0                       | 0                                                  |
| JAN/FEB/MAR           | 0             | 0         | 0             | JAN/FEB/MAR           | 0                       | 0                       | 0                                                  |
| APR/MAY/JUNE          | 0             | 0         | 0             | APR/MAY/JUNE          | 0                       | 0                       | 0                                                  |

#### GOALS AND ACTUAL NEW CLUBS CUMULATIVE